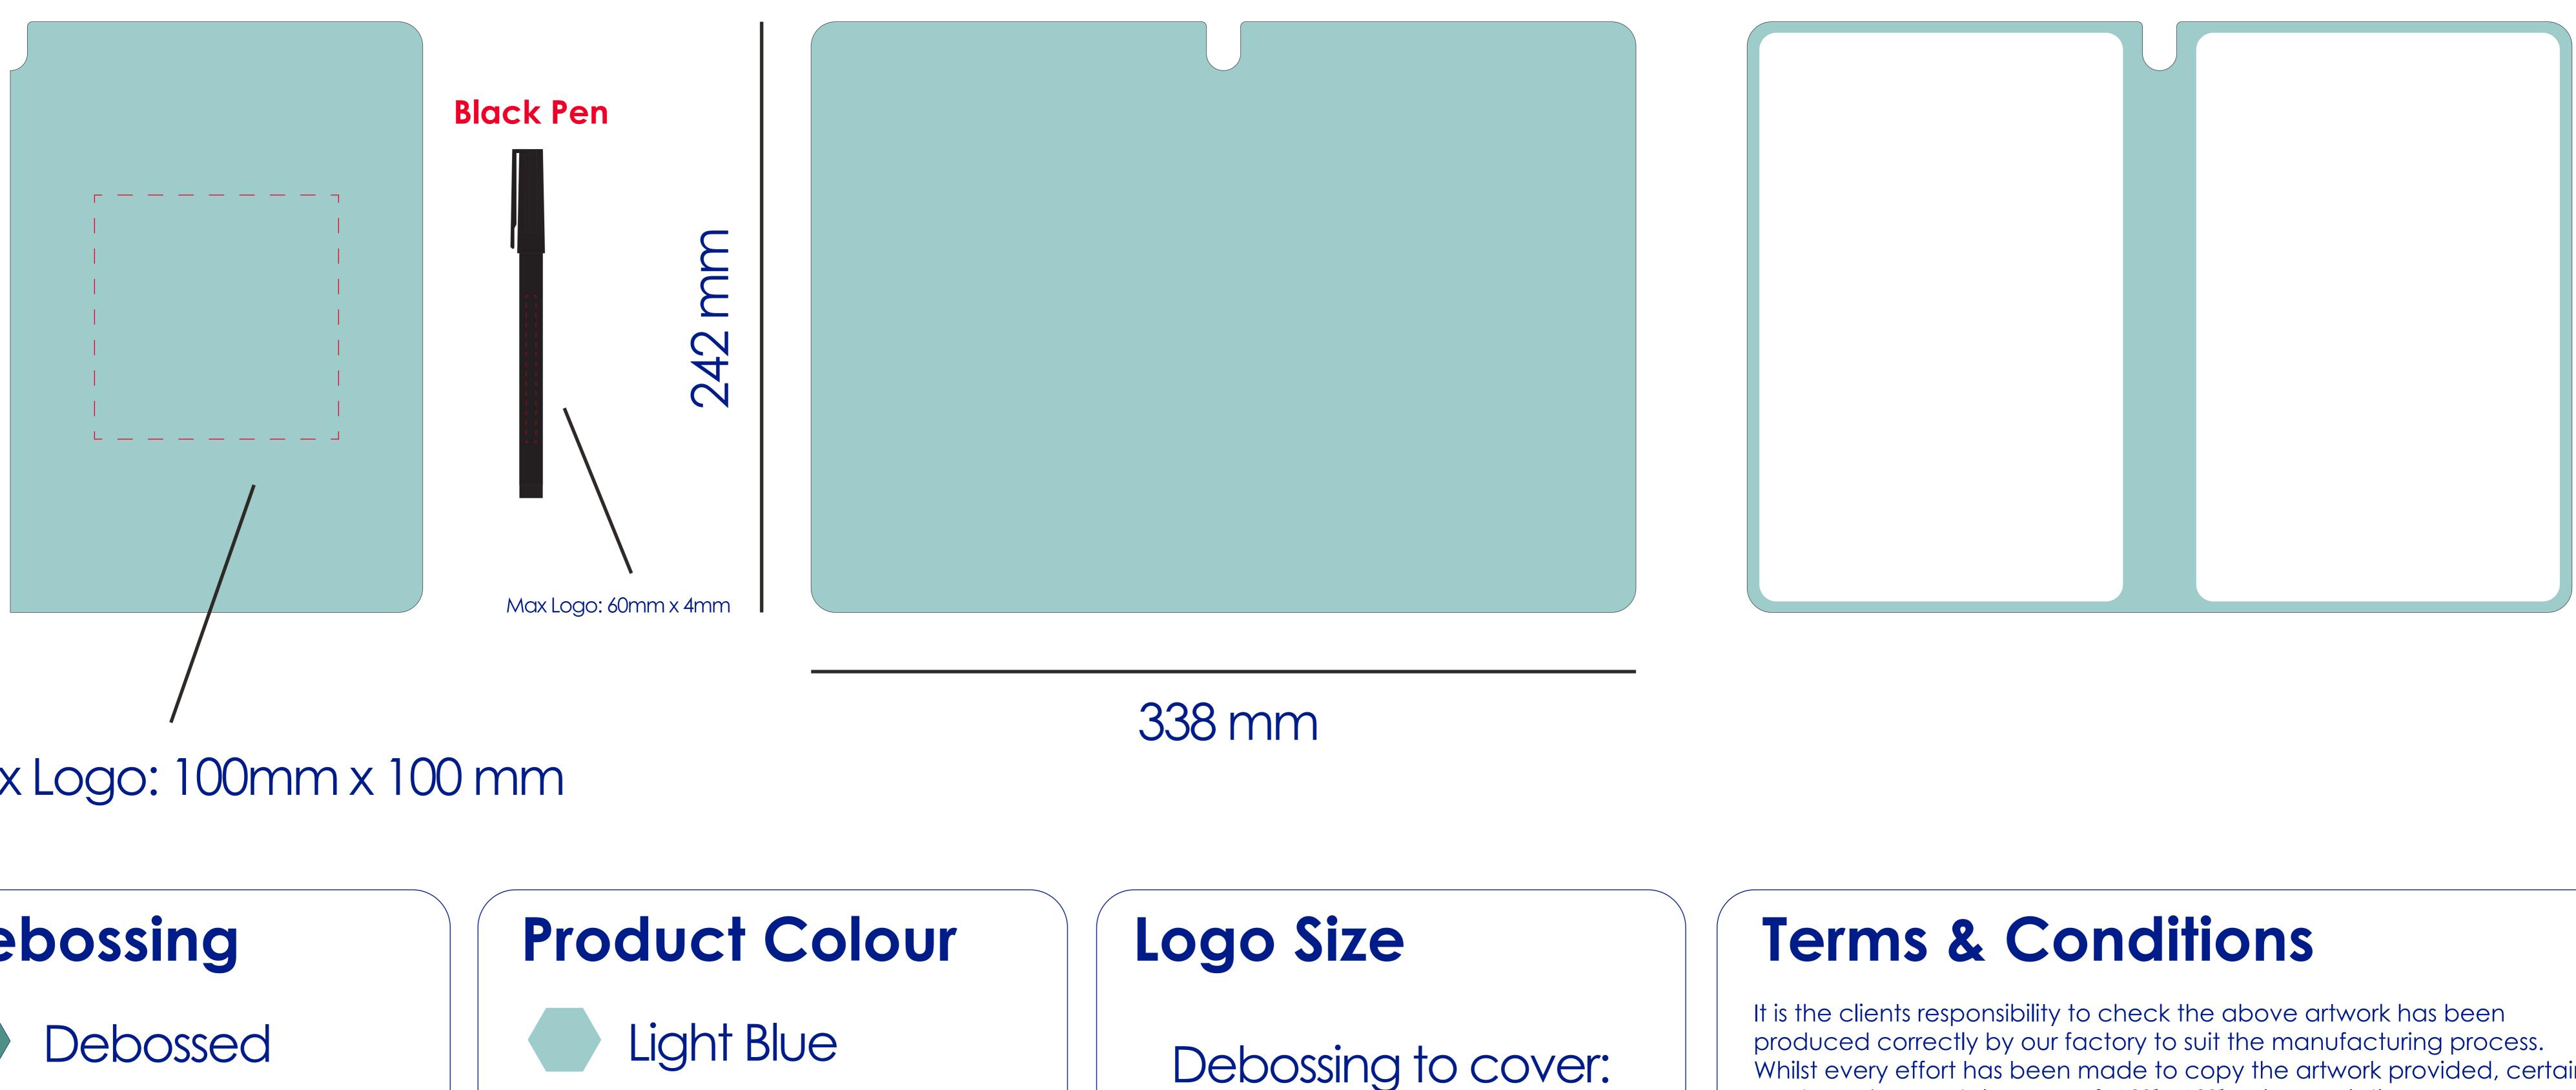

### Fold

### Max Logo: 100mm x 100 mm

# **Open (Outside)**

Whiteboard Notebook 338 mm x 242 mm **Branding Method: Debossed** 

Printing to Pen 60mm x 4mm

## **Open (Inside)**

# 100mm x 100 mm

Whilst every effort has been made to copy the artwork provided, certain pantones have a tolerance of -10% +10% colour variation. Please note colours can vary from monitor so always check the pantone. Any correction/amendments after Moulds/Screens have been created will result in a new Mould/Screen being required and charged By signing off acceptance you have agreed to proceed and such no errors or omissions can be accepted or highlighted once the goods have been delivered.

Please note small texts may fill and become illegible